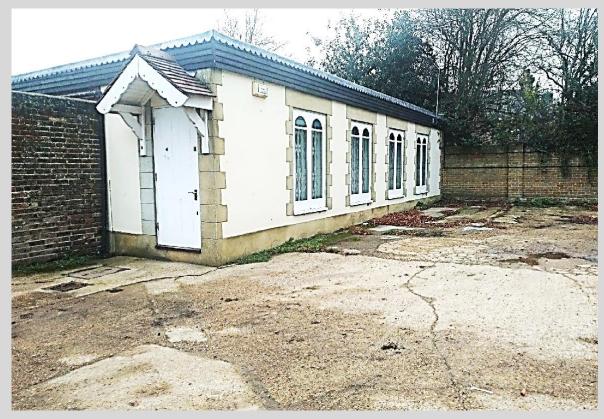

# 24 LONDON ROAD, TUNBRIDGE WELLS TN4 0QB

#### LOCATION:

The premises is a vacant former open plan office building, which sits in an established and busy road close to fronting the main A26 London Road. It is approximately 2 miles from the Tunbridge Wells town centre.