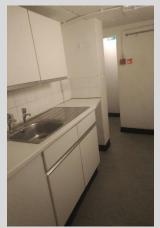

## 24 LONDON ROAD, TUNBRIDGE WELLS TN4 0QB

Open Plan Office

Stairwell

Kitchen

Bathroom

EPC

| Approx.          | 904.00 | 83.98 |
|------------------|--------|-------|
| Kitchen          | 168.93 | 15.69 |
| Basement         |        |       |
| Open Plan Office | 735.07 | 68.29 |
| Ground Floor     |        |       |
| DESCRIPTION:     | Sq ft  | Sq M  |